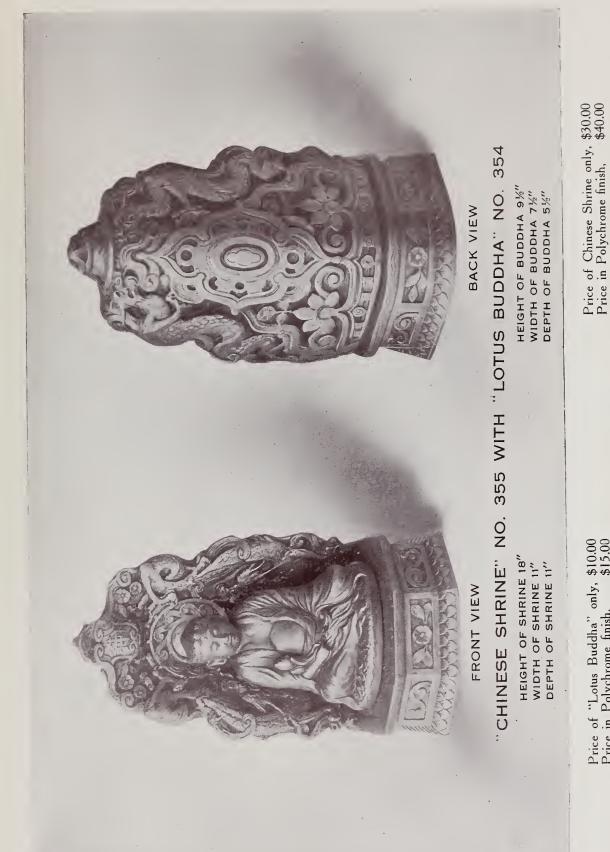

## BRONZE

Price of "Lotus Buddha" only, \$10.00 Price in Polychrome finish, \$15.00

Price of Chinese Shrine and Lotus Buddha complete, \$40.00 Price in Polychrome finish, complete, \$55.00